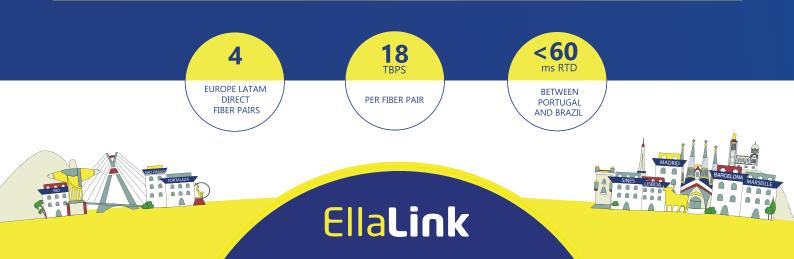

## EXPRESS OPTICAL PLATFORM BETWEEN EUROPE & LATIN AMERICA

EllaLink is a state-of-the-art optical platform offering secure **high capacity connectivity on a unique low latency transatlantic route**, linking the major terrestrial and subsea hubs in Europe and Latin America.

## FAST

Up to 50% latency reduction on direct City to City connections between Latin America and Europe

Lisboa Funchal Canary Islands

Praia

Kourou

Fortaleza

São Paulo Ric

## DIVERSE

A unique route offering geographic diversity from existing transatlantic systems and providing an alternative path between the two continents, both on land and at sea